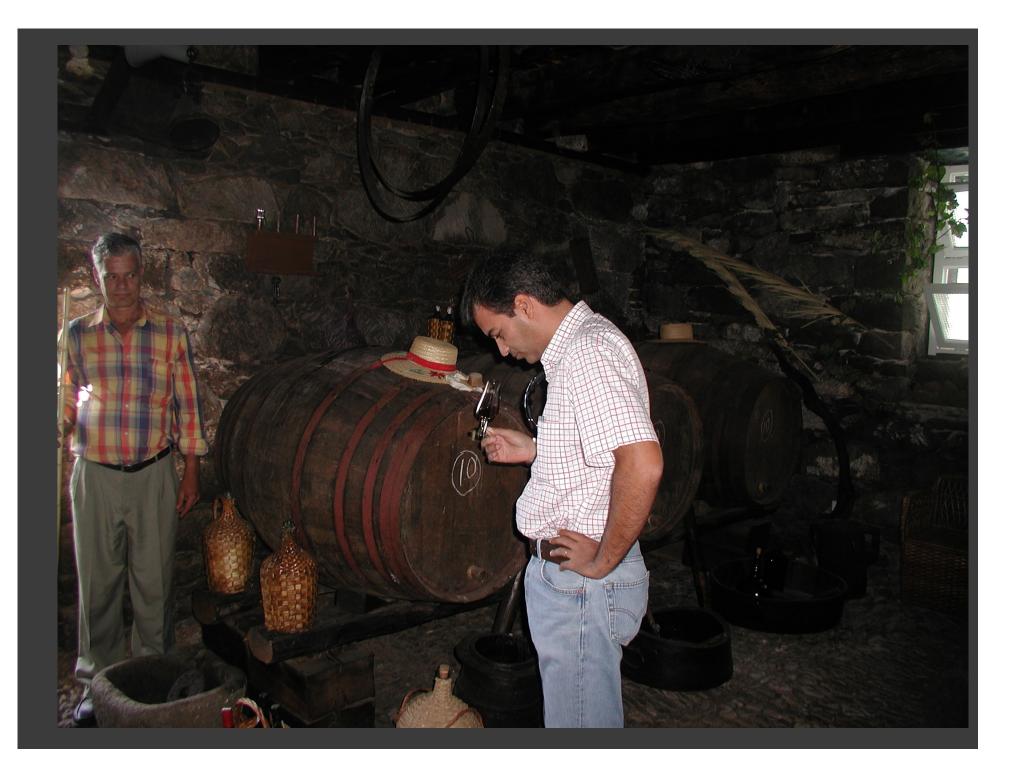

# MADEIRA

Presented by Mannie Berk – Rare Wine Company

OP. I Pepe Iron bound And Branded N. G. M.