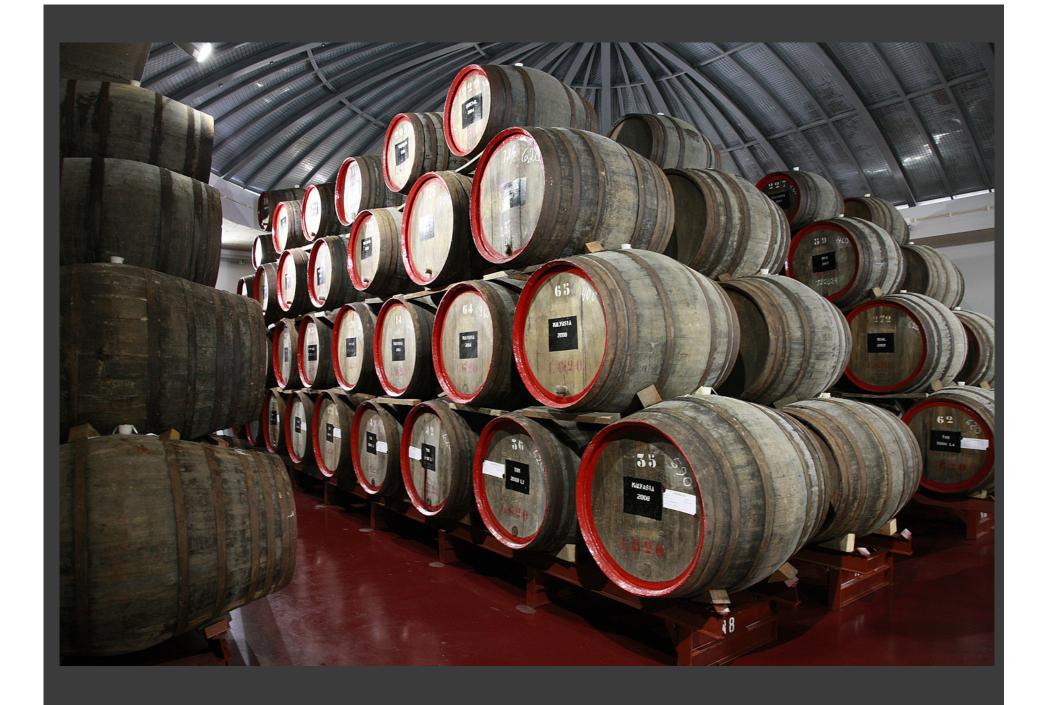

# MADEIRA

Presented by Mannie Berk – Rare Wine Company

OP. I Pepe Iron bound And Branded N. G. M.