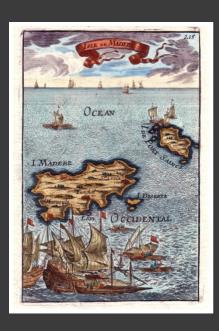

# MADEIRA

Presented by Mannie Berk – Rare Wine Company

OP. I Pepe Iron bound And Branded N. G. M.