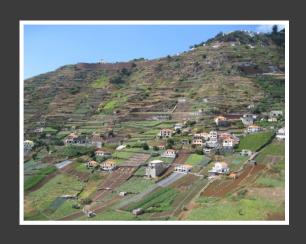

# MADEIRA

Presented by Mannie Berk – Rare Wine Company

OP. I Pepe Iron bound And Branded N. G. M.