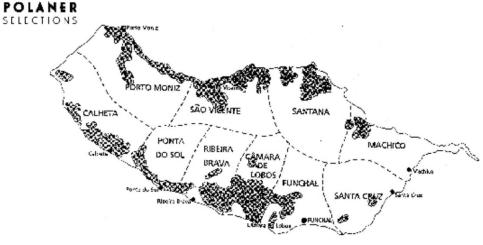

# MADEIRA

Presented by Mannie Berk – Rare Wine Company

OP. I Pepe Iron bound And Branded N. G. M.