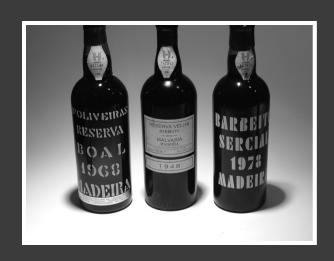

# MADEIRA

Presented by Mannie Berk – Rare Wine Company

OP. I Pepe Iron bound And Branded N. G. M.