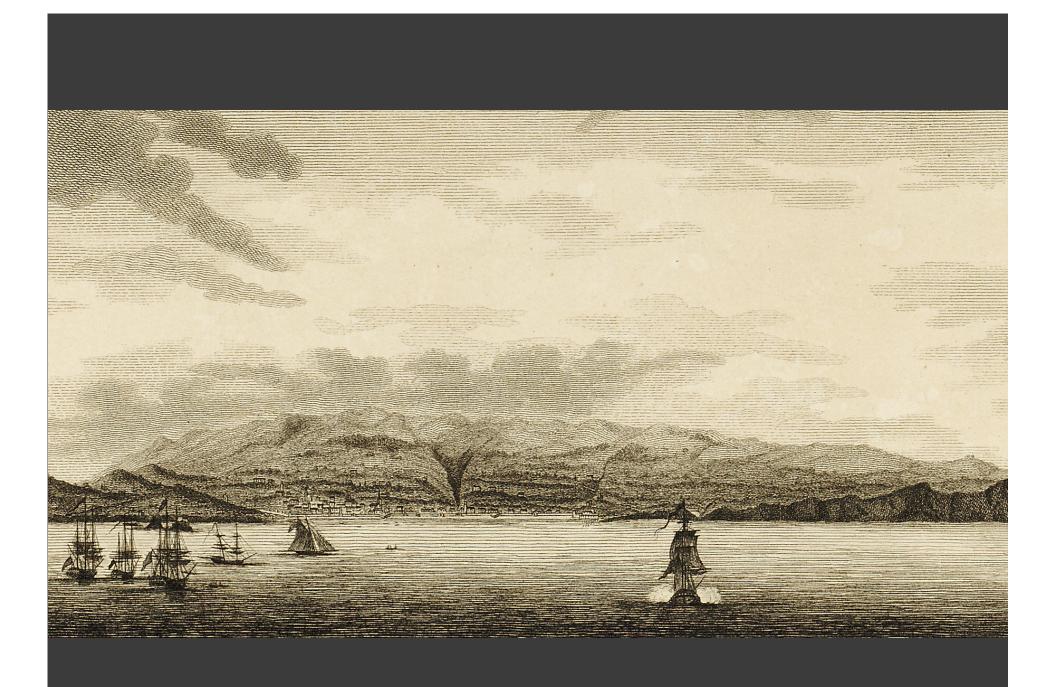

# MADEIRA

Presented by Mannie Berk – Rare Wine Company

OP. I Pepe Iron bound And Branded N. G. M.